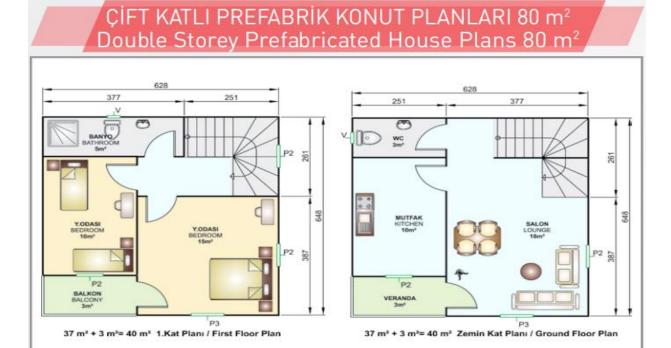

ditions, therefore there are durable, fast, economical and high quality.

• Does not form a heat bridge, because there are no carcassed profiles needed inside the wall panels.

• Fast building system is saving on time.

Repeated mounting and dismounting feature

• According the decisions and architectural needs it is giving the opportunity to achieve the most effective solutions for the electricity and plumbing.

• Several alternatives for fullfillment of needs at the accessoires like furniture, kitchen equipments, heating system, pipes, etc.



ÇelikÇ Metal Prefabricated







## PREFABRİK KONUT PLANLARI (129m²) Prefabricated House Plan (129m²)













































## PREFABRİK KONUT PLANLARI (68m²) Prefabricated House Plan (68m²)