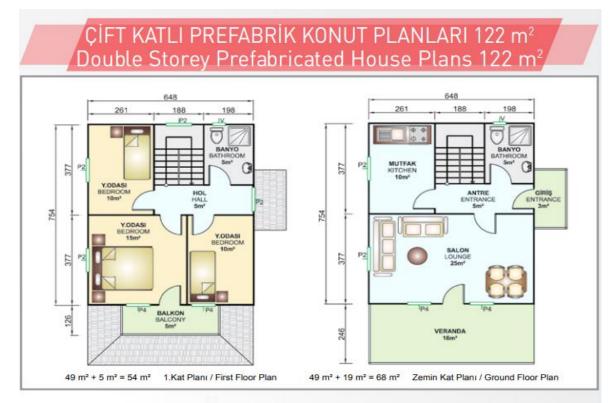

and and geographical conditions, therefore there are durable, fast, economical and high quality.

• Does not form a heat bridge, because there are no carcassed profiles needed inside the wall panels.

• Fast building system is saving on time.

Repeated mounting and dismounting feature

• According the decisions and architectural needs it is giving the opportunity to achieve the most effective solutions for the electricity and plumbing.

• Several alternatives for fullfillment of needs at the accessoires like furniture, kitchen equipments, heating system, pipes, etc.



ÇelikÇ Metal Prefabricated







## PREFABRİK KONUT PLANLARI (129m²) Prefabricated House Plan (129m²)













































## PREFABRİK KONUT PLANLARI (68m²) Prefabricated House Plan (68m²)