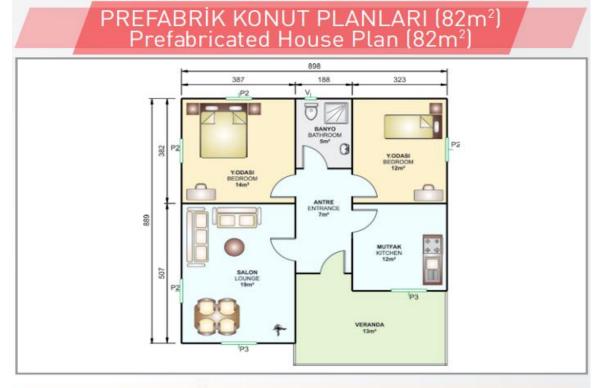

ı tamamen karşılama seçeneğiniz mevcuttur.

• Prefabricated Houses are designed according to the demand and geographical conditions, therefore there are durable, fast, economical and high quality.

• Does not form a heat bridge, because there are no carcassed profiles needed inside the wall panels.

• Fast building system is saving on time.

Repeated mounting and dismounting feature

• According the decisions and architectural needs it is giving the opportunity to achieve the most effective solutions for the electricity and plumbing.

• Several alternatives for fullfillment of needs at the accessoires like furniture, kitchen equipments, heating system, pipes, etc.



ÇelikÇ Metal Prefabricated







## PREFABRİK KONUT PLANLARI (129m²) Prefabricated House Plan (129m²)













































## PREFABRİK KONUT PLANLARI (68m²) Prefabricated House Plan (68m²)