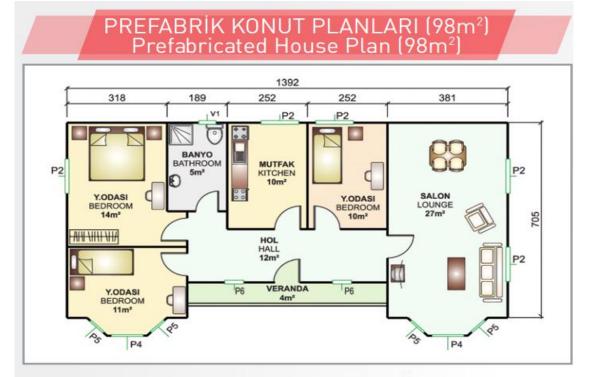

çlarınızı tamamen karşılama seçeneğiniz mevcuttur.

• Prefabricated Houses are designed according to the demand and geographical conditions, therefore there are durable, fast, economical and high quality.

• Does not form a heat bridge, because there are no carcassed profiles needed inside the wall panels.

• Fast building system is saving on time.

Repeated mounting and dismounting feature

• According the decisions and architectural needs it is giving the opportunity to achieve the most effective solutions for the electricity and plumbing.

• Several alternatives for fullfillment of needs at the accessoires like furniture, kitchen equipments, heating system, pipes, etc.



ÇelikÇ Metal Prefabricated







## PREFABRİK KONUT PLANLARI (129m²) Prefabricated House Plan (129m²)













































## PREFABRİK KONUT PLANLARI (68m²) Prefabricated House Plan (68m²)