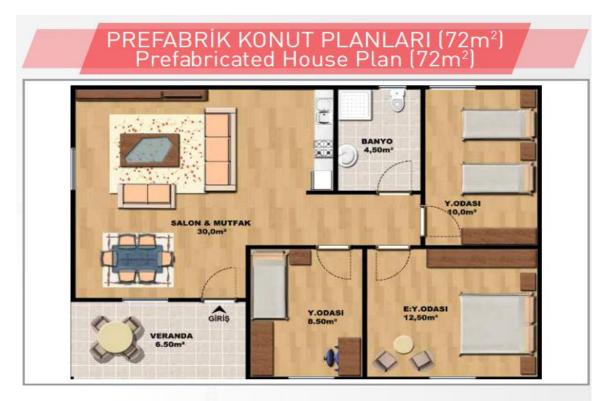

n karşılama seçeneğiniz mevcuttur.

• Prefabricated Houses are designed according to the demand and geographical conditions, therefore there are durable, fast, economical and high quality.

• Does not form a heat bridge, because there are no carcassed profiles needed inside the wall panels.

• Fast building system is saving on time.

Repeated mounting and dismounting feature

• According the decisions and architectural needs it is giving the opportunity to achieve the most effective solutions for the electricity and plumbing.

• Several alternatives for fullfillment of needs at the accessoires like furniture, kitchen equipments, heating system, pipes, etc.



ÇelikÇ Metal Prefabricated







## PREFABRİK KONUT PLANLARI (129m²) Prefabricated House Plan (129m²)













































## PREFABRİK KONUT PLANLARI (68m²) Prefabricated House Plan (68m²)