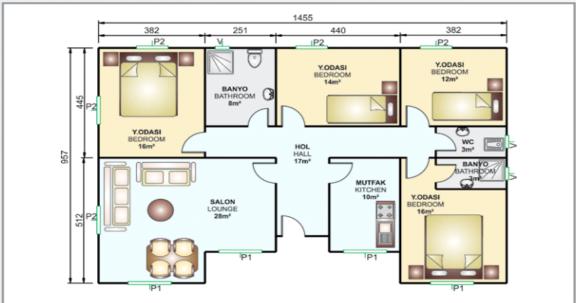

larak ihtiyaçlarınızı tamamen karşılama seçeneğiniz mevcuttur.

• Prefabricated Houses are designed according to the demand and geographical conditions, therefore there are durable, fast, economical and high quality.

• Does not form a heat bridge, because there are no carcassed profiles needed inside the wall panels.

• Fast building system is saving on time.

Repeated mounting and dismounting feature

• According the decisions and architectural needs it is giving the opportunity to achieve the most effective solutions for the electricity and plumbing.

• Several alternatives for fullfillment of needs at the accessoires like furniture, kitchen equipments, heating system, pipes, etc.



ÇelikÇ Metal Prefabricated







## PREFABRİK KONUT PLANLARI (129m²) Prefabricated House Plan (129m²)













































## PREFABRİK KONUT PLANLARI (68m²) Prefabricated House Plan (68m²)