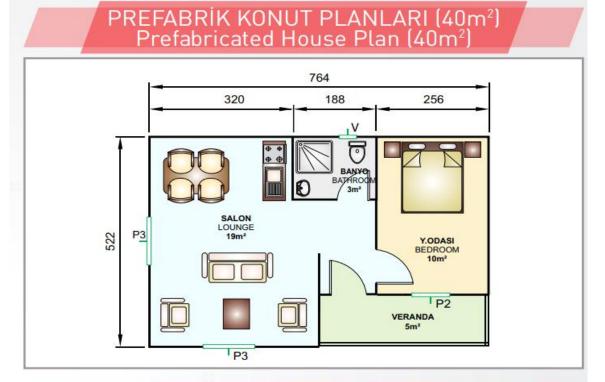

ama seçeneğiniz mevcuttur.

• Prefabricated Houses are designed according to the demand and geographical conditions, therefore there are durable, fast, economical and high quality.

• Does not form a heat bridge, because there are no carcassed profiles needed inside the wall panels.

• Fast building system is saving on time.

Repeated mounting and dismounting feature

• According the decisions and architectural needs it is giving the opportunity to achieve the most effective solutions for the electricity and plumbing.

• Several alternatives for fullfillment of needs at the accessoires like furniture, kitchen equipments, heating system, pipes, etc.



ÇelikÇ Metal Prefabricated







## PREFABRİK KONUT PLANLARI (129m²) Prefabricated House Plan (129m²)













































## PREFABRİK KONUT PLANLARI (68m²) Prefabricated House Plan (68m²)