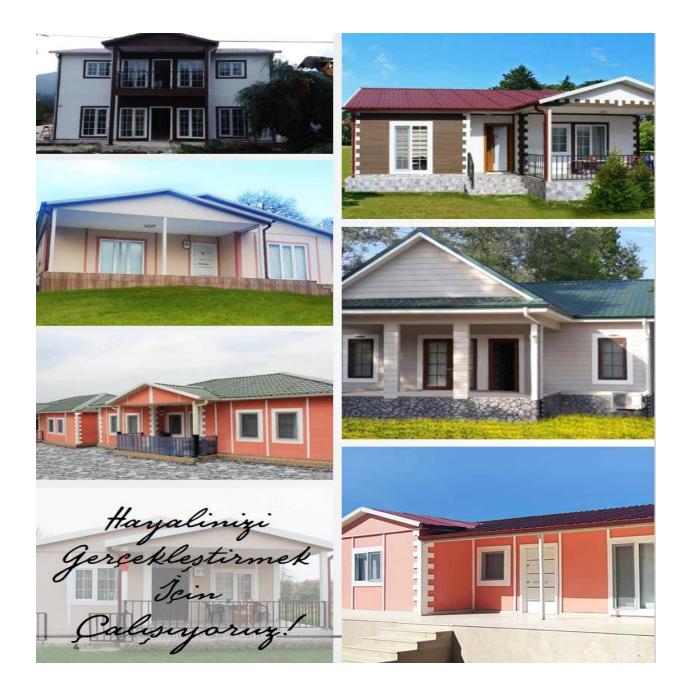

## PREFABRIK KONUTLAR / Prefabricated Houses

• Talebe ve coğrafi koşullara uygun tasarlanmış, uzun ömürlü, hızlı, ekonomik ve yüksek kalitelidir.

• Duvar panelleri içinde profil karkas gerektirmediğinden ısı köprüsü oluşturmamaktadır.

• Prefabricated Houses are designed according to the demand and geographical conditions, therefore there are durable, fast, economical and high quality.

• Does not form a heat bridge, because there are no carcassed profiles needed inside the wall panels.