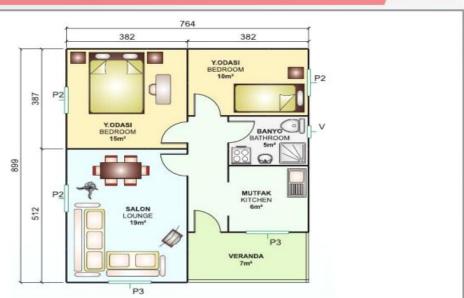

the demand and geographical conditions, therefore there are durable, fast, economical and high quality.

• Does not form a heat bridge, because there are no carcassed profiles needed inside the wall panels.

• Fast building system is saving on time.

Repeated mounting and dismounting feature

• According the decisions and architectural needs it is giving the opportunity to achieve the most effective solutions for the electricity and plumbing.

• Several alternatives for fullfillment of needs at the accessoires like furniture, kitchen equipments, heating system, pipes, etc.



ÇelikÇ Metal Prefabricated







## PREFABRİK KONUT PLANLARI (129m²) Prefabricated House Plan (129m²)













































## PREFABRİK KONUT PLANLARI (68m²) Prefabricated House Plan (68m²)