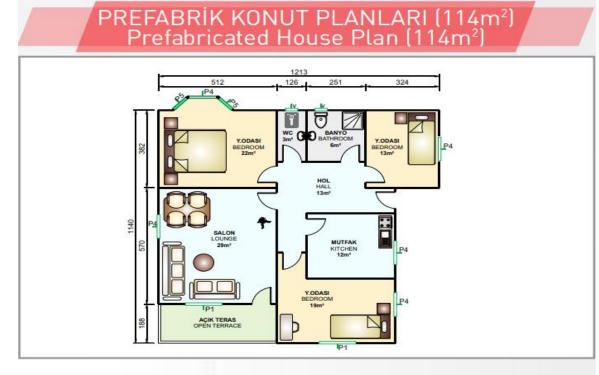

k ihtiyaçlarınızı tamamen karşılama seçeneğiniz mevcuttur.

• Prefabricated Houses are designed according to the demand and geographical conditions, therefore there are durable, fast, economical and high quality.

• Does not form a heat bridge, because there are no carcassed profiles needed inside the wall panels.

• Fast building system is saving on time.

Repeated mounting and dismounting feature

• According the decisions and architectural needs it is giving the opportunity to achieve the most effective solutions for the electricity and plumbing.

• Several alternatives for fullfillment of needs at the accessoires like furniture, kitchen equipments, heating system, pipes, etc.



ÇelikÇ Metal Prefabricated







## PREFABRİK KONUT PLANLARI (129m²) Prefabricated House Plan (129m²)













































## PREFABRİK KONUT PLANLARI (68m²) Prefabricated House Plan (68m²)