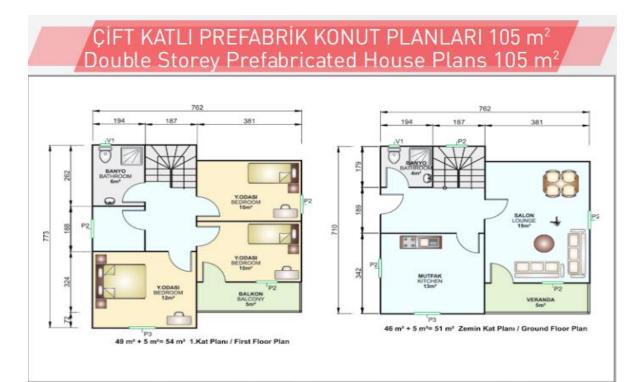

ical conditions, therefore there are durable, fast, economical and high quality.

• Does not form a heat bridge, because there are no carcassed profiles needed inside the wall panels.

• Fast building system is saving on time.

Repeated mounting and dismounting feature

• According the decisions and architectural needs it is giving the opportunity to achieve the most effective solutions for the electricity and plumbing.

• Several alternatives for fullfillment of needs at the accessoires like furniture, kitchen equipments, heating system, pipes, etc.



ÇelikÇ Metal Prefabricated







## PREFABRİK KONUT PLANLARI (129m²) Prefabricated House Plan (129m²)













































## PREFABRİK KONUT PLANLARI (68m²) Prefabricated House Plan (68m²)